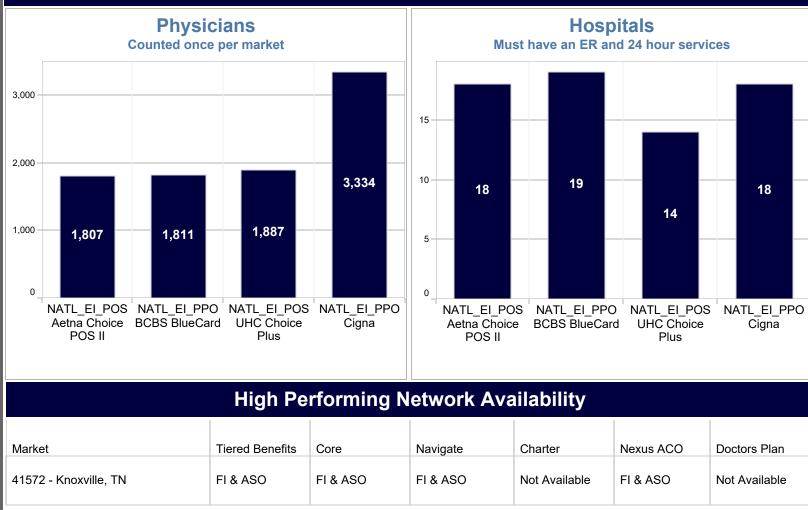

## Market Highlights Membership 162,506 Network Size Hospital 14 Individual 1.887

Care provider counts include core MD/DO physician types excluding hospital based physicians. Hospitals must have an ER and 24-hour services to be included.

# **Network Facts** Knoxville, TN

18

Cigna

**Doctors Plan** 

Not Available

### **Physician and Hospital Counts**

Provider data vintage: 3/20/2024 11:23:43 AM