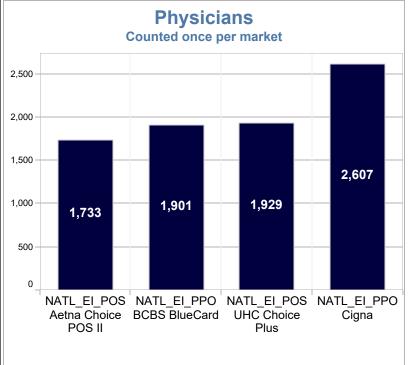

### Market Highlights Membership 131,927 Network Size Hospital 9 Individual 1,929

Care provider counts include core MD/DO physician types excluding hospital based physicians. Hospitals must have an ER and 24-hour services to be included.