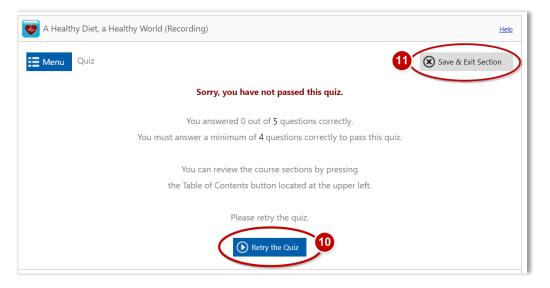

**Step 10 & 11** -- If you do not pass the quiz, a **"Sorry, you have not passed the quiz"** statement will appear. You can click the **"Retry the Quiz"** button **(10)** to retake the quiz, or you can click on the **"Save & Exit Section"** button **(11)** to try again at a later date.