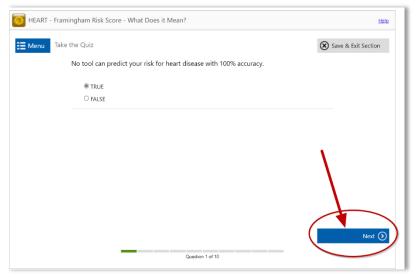

#### Step 4 - Click on the blue "Start Course" button.

**Step 5** - Complete the course material. Click the **Next** button at the bottom of the page to move forward through the course.

**Step 6** – After completing the course material, click the blue "**Start Quiz**" button. You must score 80% or higher to pass the quiz and receive credit.

After selecting an answer to each question, click the blue "Next" button at the bottom of the page to move forward through the quiz.

**Step 7** – Once you have passed the quiz, you will receive a "**Congratulations**, you have passed this quiz" notification. Click the blue "**Finish Course**" button to proceed. You can also review your answers by clicking the button "Review your responses."