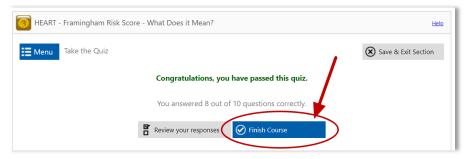

After selecting an answer to each question, click the blue "Next" button at the bottom of the page to move forward through the quiz.

**Step 7** – Once you have passed the quiz, you will receive a "**Congratulations**, you have passed this quiz" notification. Click the blue "**Finish Course**" button to proceed. You can also review your answers by clicking the button "Review your responses."