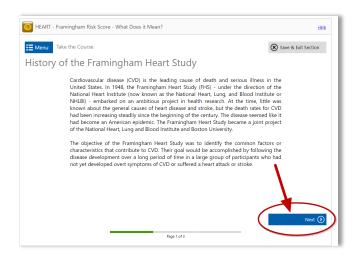

#### Step 4 - Click on the blue "Start Course" button.

**Step 5** - Complete the course material. Click the **Next** button at the bottom of the page to move forward through the course.

**Step 6** – After completing the course material, click the blue "**Start Quiz**" button. You must score 80% or higher to pass the quiz and receive credit.