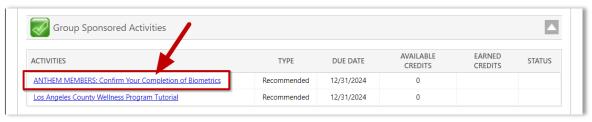

**Step 3** – In **Group Sponsored Activities** on the Wellness Activities page, click the activity titled **"ANTHEM MEMBERS: Confirm Your Completion of Biometrics"**. Pressing this button confirms that you have updated your biometrics for Blood pressure, Total Cholesterol (LDL, HDL, and Triglyceride), Blood sugar levels, and Hemoglobin A1c level during the 2024 calendar year.

| ACTIVITIES                                            | TYPE        | DUE DATE   | AVAILABLE<br>CREDITS | EARNED<br>CREDITS | STATUS   |   |
|-------------------------------------------------------|-------------|------------|----------------------|-------------------|----------|---|
| ANTHEM MEMBERS: Confirm Your Completion of Biometrics | Recommended | 12/31/2024 | 0                    | 0                 | <b>~</b> |   |
| Los Angeles County Wellness Program Tutorial          | Recommended | 12/31/2024 | 0                    |                   |          | Τ |