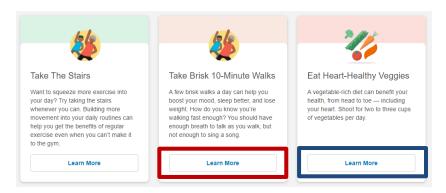

Step 4 – Review the missions under that category and select the mission(s) that you want to complete. There are 120 missions available in all nine lifestyle behavior categories. For example, you could choose "Take Brisk 10-Minute Walks" as a mission under the category Exercise or "Eat Heart-Healthy Veggies" under the category Nutrition and click "Learn More":