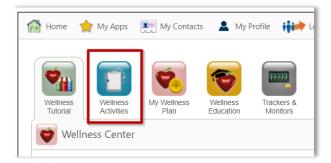

#### UHC, ANTHEM, and CIGNA MEDICAL PLAN MEMBERS - Complete 30 Wellness Activity credits

Step 1 – Go to www.LACountyGetsFit.com and Login.

**Step 2** – Click the **Wellness Education** icon at the top of the page.

# ANTHEM MEDICAL PLAN MEMBERS ONLY – Confirm Biometrics in the Employee Wellness Portal at lacountygetsfit.com.

- Step 1 Go to www.LACountyGetsFit.com and Login.
- **Step 2** To get started on confirming your biometric completion, click the **Wellness Activities** icon at the top of the page.