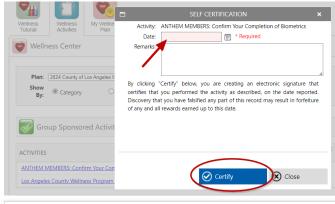

**Step 4** – In the **Date** field, type in the date you completed your biometrics. Then, click the blue **Certify** button. The activity will be marked with a green check mark in the status column indicating you completed the activity.