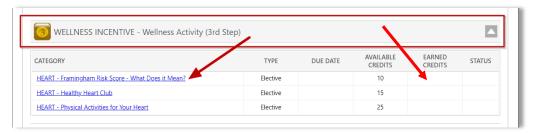

Step 3 – Navigate to the "WELLNESS INCENTIVE – Wellness Activity (3<sup>rd</sup> Step)" category to see the list of eligible wellness education courses. Complete 30 wellness activity credits to fulfill the requirement. Click on the course title (blue link) to begin the course. Each course is linked to an important health topic, CAPITALIZED at the beginning of the title. For example, the word "HEART" at the beginning of the course title below tells us that the course is about strategies to maintain a healthy heart. Once you complete the course and pass the quiz, your "Earned Credits" column will show the credits earned.