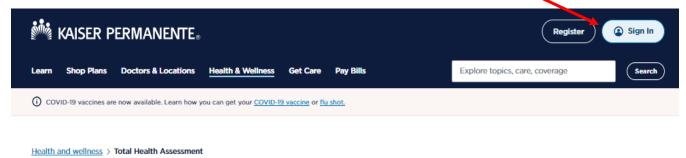

#### **How to Complete the NEW Wellness Activity for Each Medical Plan**

KAISER PERMANENTE MEDICAL PLAN MEMBERS - Complete a Healthy Lifestyle Program Mission

Step 1 – Go to <a href="www.kp.org/Engage">www.kp.org/Engage</a>. Be sure to register if you haven't already. Sign In.

## Take the Total Health Assessment

**Step 2** – Take the Total Health Assessment (THA) at <a href="www.kp.org/tha">www.kp.org/tha</a>. At its conclusion, several missions will be generated automatically based on your answers on the THA. You can choose one of those or review the full list and choose your own.