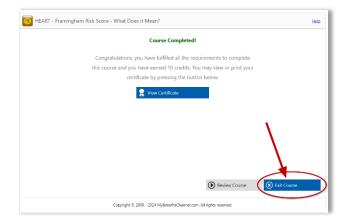

You will then receive a "Course Completed" notification, stating that you have fulfilled the requirements to complete the course and have earned credits. Here you can view and/or print your certificate by pressing the "View Certificate" button. To exit the course, click the blue "Exit Course" button.