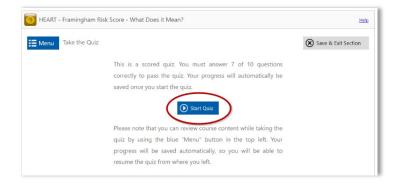

#### Step 4 - Click on the blue "Start Course" button.

**Step 5** - Complete the course material. Click the **Next** button at the bottom of the page to move forward through the course.

**Step 6** – After completing the course material, click the blue "**Start Quiz**" button. You must score 80% or higher to pass the quiz and receive credit.