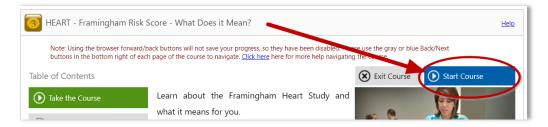

#### Step 4 - Click on the blue "Start Course" button.

**Step 5** - Complete the course material. Click the **Next** button at the bottom of the page to move forward through the course.

**Step 6** – After completing the course material, click the blue "**Start Quiz**" button. You must score 80% or higher to pass the quiz and receive credit.