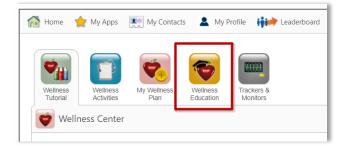

#### UHC, ANTHEM, and CIGNA MEDICAL PLAN MEMBERS - Complete 30 Wellness Activity credits

Step 1 – Go to www.LACountyGetsFit.com and Login.

**Step 2** – Click the **Wellness Education** icon at the top of the page.

# ANTHEM MEDICAL PLAN MEMBERS ONLY – Confirm Biometrics in the Employee Wellness Portal at lacountygetsfit.com.

- Step 1 Go to www.LACountyGetsFit.com and Login.
- **Step 2** To get started on confirming your biometric completion, click the **Wellness Activities** icon at the top of the page.